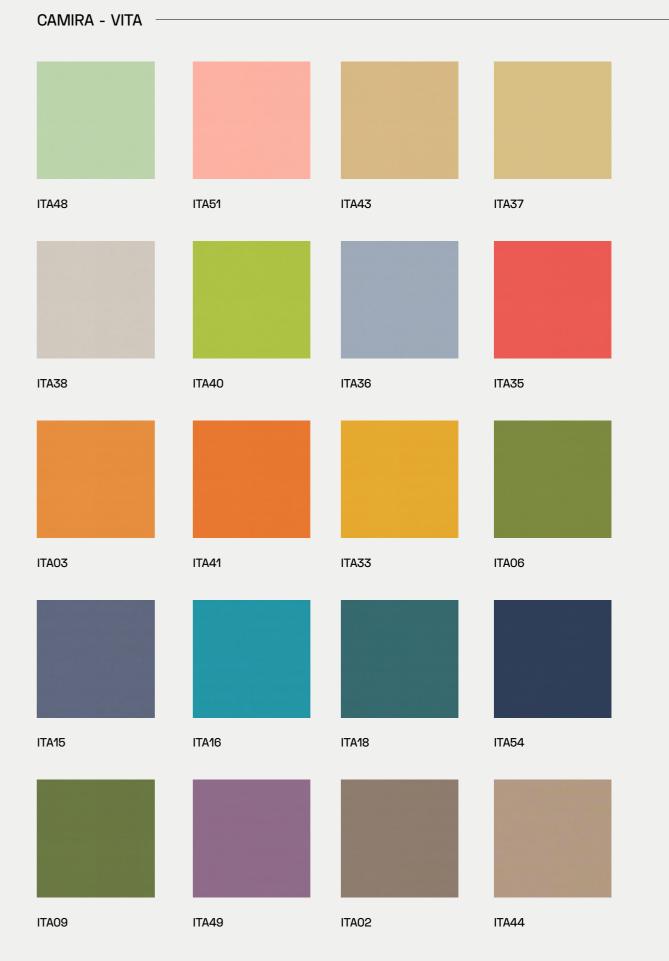

# Vita

A leather-look vinyl with a subtle surface grain effect and full matt appearance.

### CAMIRA - VITA

Colors may slightly vary due to photographic lighting sources or your monitor settings.