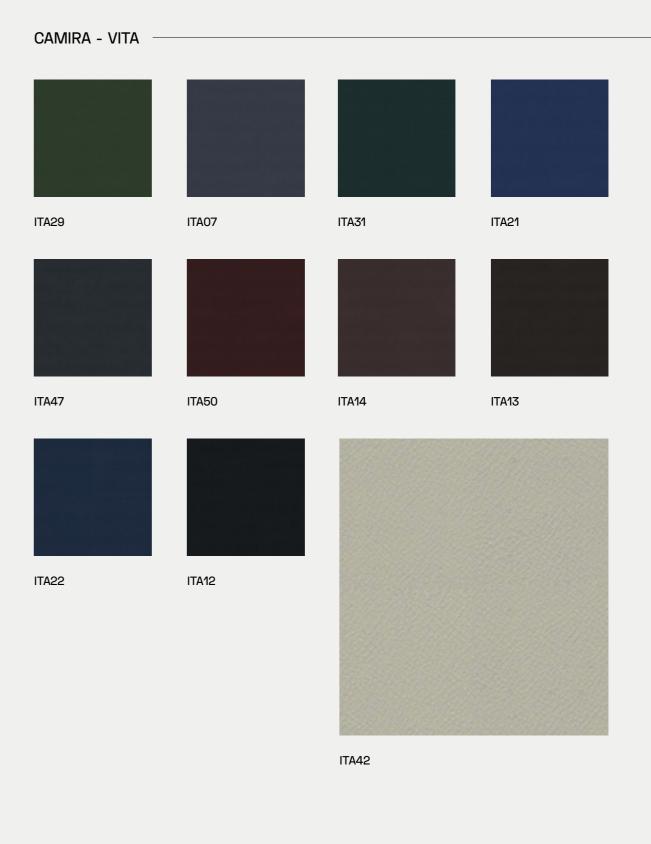

# Vita

A leather-look vinyl with a subtle surface grain effect and full matt appearance.

### CAMIRA - VITA

Colors may slightly vary due to photographic lighting sources or your monitor settings.