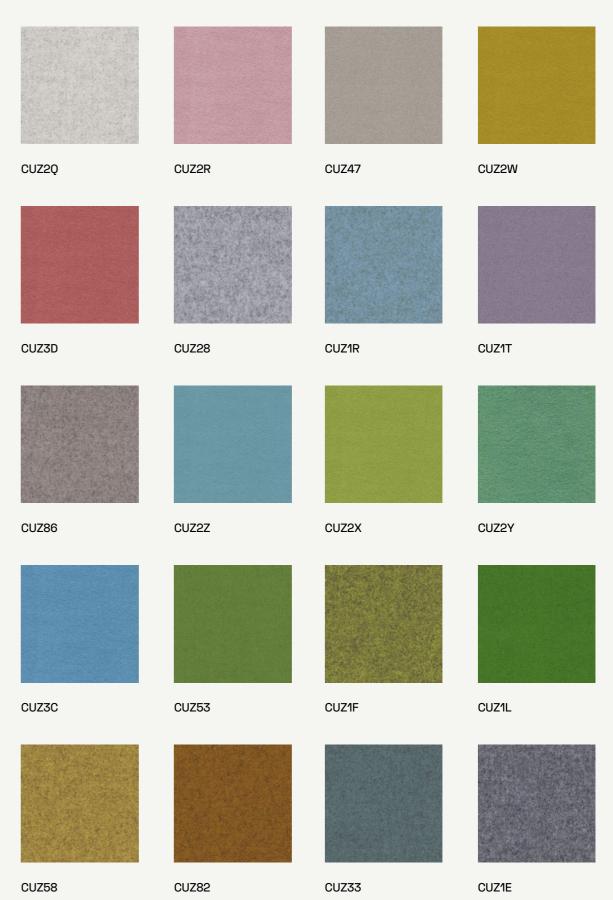

# Blazer

Made from premium New Zealand lambswool, providing the highest quality raw material that is ideal for spinning, weaving and dyeing.