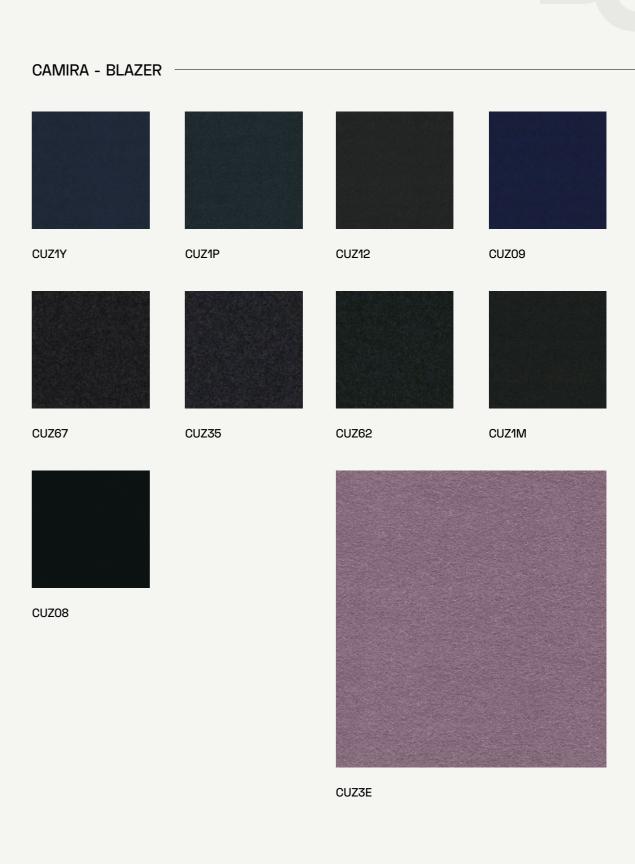

# Blazer

Made from premium New Zealand lambswool, providing the highest quality raw material that is ideal for spinning, weaving and dyeing.