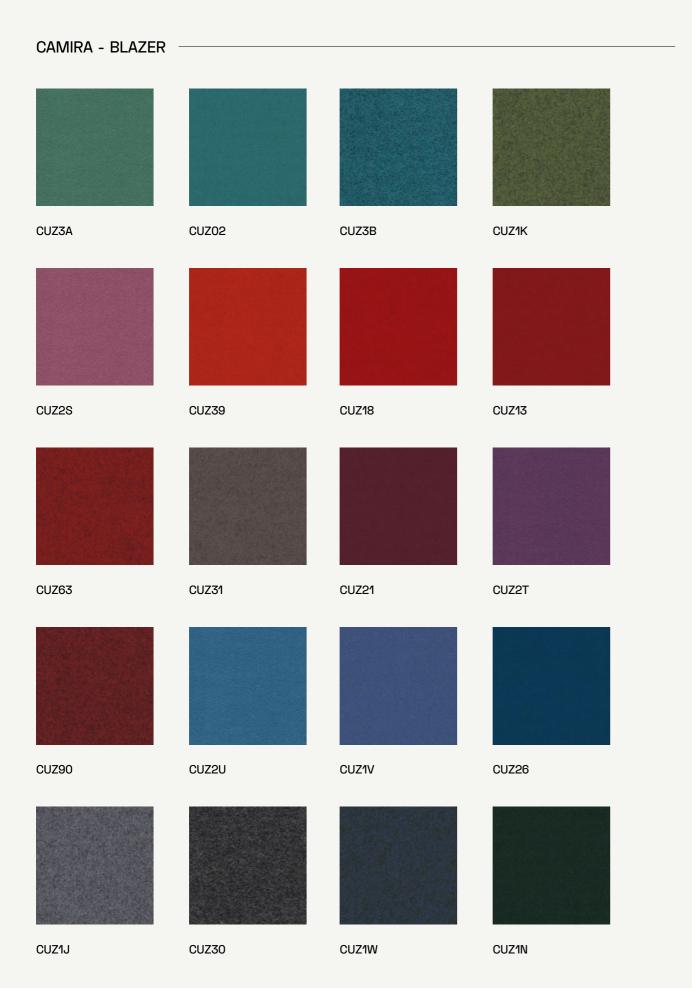

# Blazer

Made from premium New Zealand lambswool, providing the highest quality raw material that is ideal for spinning, weaving and dyeing.