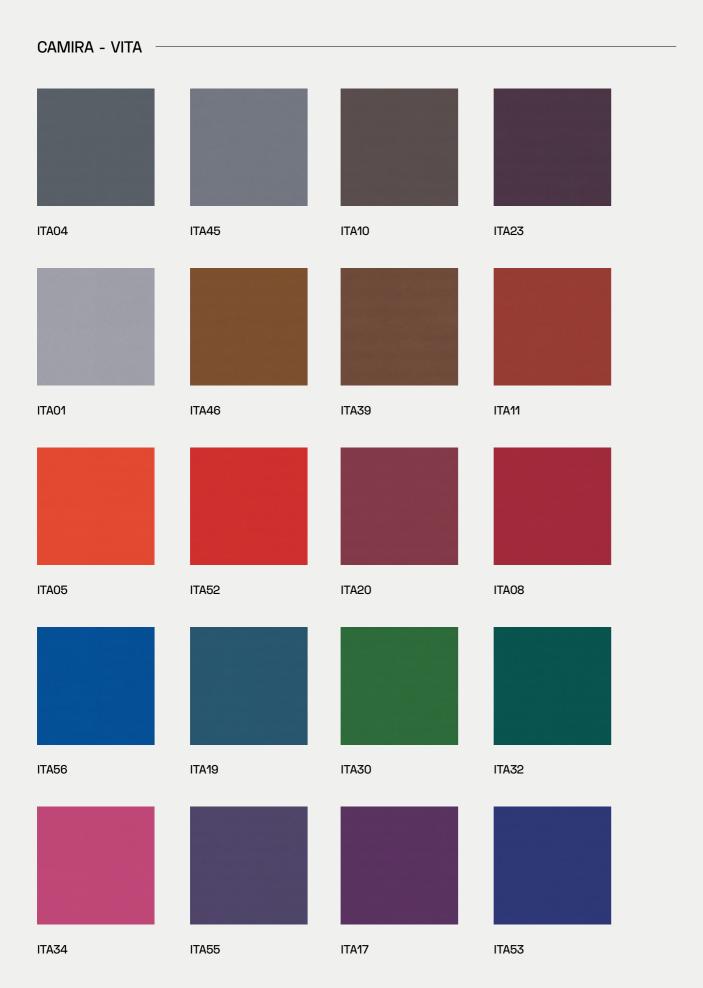

# Vita

A leather-look vinyl with a subtle surface grain effect and full matt appearance.

### CAMIRA - VITA

Colors may slightly vary due to photographic lighting sources or your monitor settings.